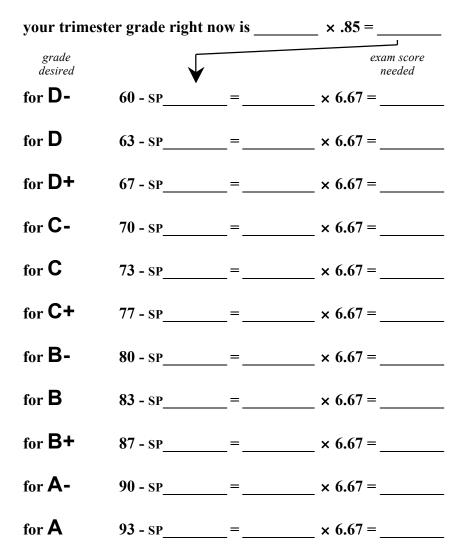

## WHAT DO I NEED TO GET ON MY FINAL EXAM?

The following math will work for any class in which the exam is 15% of your overall grade in the course.

The following equations will tell you what you need to earn on the exam to get a certain grade in the class

First, let's figure your STARTING POINT (SP in formulas)... This will be the lowest grade you can get for the trimester.