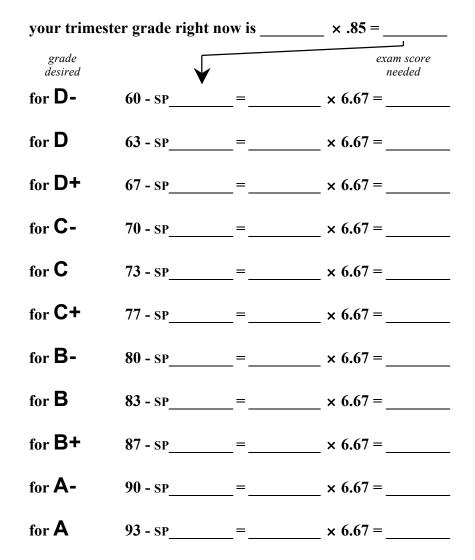

## WHAT DO I NEED TO GET ON MY FINAL EXAM?

The following math will work for any class in which the exam is 15% of your overall grade in the course.

The following equations will tell you what you need to earn on the exam to get a certain grade in the class

First, let's figure your STARTING POINT (SP in formulas)... This will be the lowest grade you can get for the trimester.